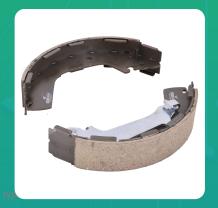

## **Uno Minda BS-1402 Car Brake Shoe for Hyundai Accent**

lmage not found

| Part No. | Product Name   | MRP     | HSN Code |
|----------|----------------|---------|----------|
| BS-1402  | Car Brake Shoe | INR 989 | 87083000 |