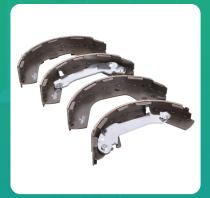

## **Uno Minda BS-1402 Car Brake Shoe for Hyundai Accent**

lmage not found

| Part No. | Product Name   | MRP     | HSN Code |
|----------|----------------|---------|----------|
| BS-1402  | Car Brake Shoe | INR 989 | 87083000 |