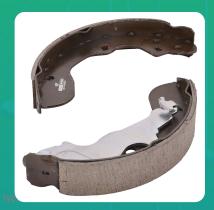

## Uno Minda BS-1010 Brake Shoe for Maruti Suzuki Ertiga

lmage not found

| Part No. | Product Name   | MRP      | HSN Code |
|----------|----------------|----------|----------|
| BS-1010  | Car Brake Shoe | INR 1758 | 87083000 |

## **Product Features:**

• 100% Non Asbestos

• Low Steel Pad

• Corrosion resistance, sturdiness & enhanced performance

Safety assured

Warranty: 12 Months Against manufacturing defects only

**Country of Origin: India** 