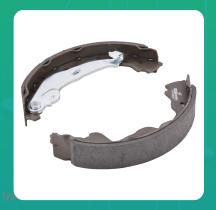

## **Uno Minda BS-1002 Car Brake Shoe for Maruti Suzuki Dzire**

lmage not found

| Part No. | Product Name   | MRP     | HSN Code |
|----------|----------------|---------|----------|
| BS-1002  | Car Brake Shoe | INR 966 | 87083000 |

## **Product Specifications:**

Product Compatibility: Vehicle Compatibility: SWFT, RTZ, DEZIRE

## **Product Features:**

• 100% Non Asbestos

• LOW STEEL PAD

• Corrosion resistance, sturdiness & enhanced performance

Safety assured

Warranty: 6 Months Against manufacturing defects only

**Country of Origin: India** 