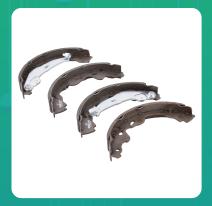

## **Uno Minda BS-1002 Car Brake Shoe for Maruti Suzuki Dzire**

lmage not found

| Part No. | Product Name   | MRP     | HSN Code |
|----------|----------------|---------|----------|
| BS-1002  | Car Brake Shoe | INR 966 | 87083000 |

## **Product Specifications:**

Product Compatibility: Vehicle Compatibility: SWFT, RTZ, DEZIRE

## **Product Features:**

• 100% Non Asbestos

• LOW STEEL PAD

• Corrosion resistance, sturdiness & enhanced performance

Safety assured

Warranty: 6 Months Against manufacturing defects only

**Country of Origin: India** 