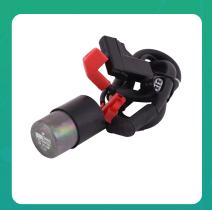

## **Uno Minda 850058A Starter Relay for Royal Enfield Classic 350**

| Part No. | Product Name  | MRP     | HSN Code |
|----------|---------------|---------|----------|
| 850058A  | Starter Relay | INR 802 | 85364100 |

## **Product Specifications:**

**Product Compatibility: CLASSIC 350CC N/M** 

## **Product Features:**

- Best Quality & Reliability
- Superior Performance
- Easy to install
- Stringent testing & high end validation of each component

Warranty: 6 Months Against manufacturing defects only