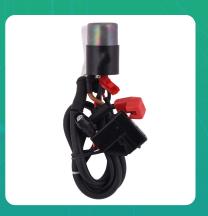

## **Uno Minda 850058A Starter Relay for Royal Enfield Classic 350**

| Part No. | Product Name  | MRP     | HSN Code |
|----------|---------------|---------|----------|
| 850058A  | Starter Relay | INR 802 | 85364100 |

## **Product Specifications:**

**Product Compatibility: CLASSIC 350CC N/M** 

## **Product Features:**

- Best Quality & Reliability
- Superior Performance
- Easy to install
- Stringent testing & high end validation of each component

Warranty: 6 Months Against manufacturing defects only