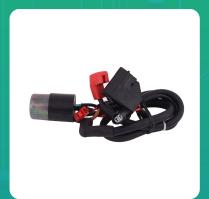

## **Uno Minda 850058A Starter Relay for Royal Enfield Classic 350**

| Part No. | Product Name  | MRP     | HSN Code |
|----------|---------------|---------|----------|
| 850058A  | Starter Relay | INR 802 | 85364100 |

## **Product Specifications:**

**Product Compatibility: CLASSIC 350CC N/M** 

## **Product Features:**

- Best Quality & Reliability
- Superior Performance
- Easy to install
- Stringent testing & high end validation of each component

Warranty: 6 Months Against manufacturing defects only