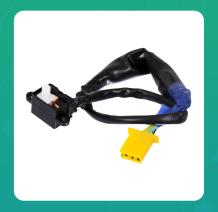

Uno Minda 7609K-001-11-M01 CLUTCH SWITCH - VERTICAL - WITH WIRE COUPLER For-BAJAJ-PULSAR 150/ 180/ 220/ 200NS

| Part No.         | Product Name  | MRP     | HSN Code |
|------------------|---------------|---------|----------|
| 7609K-001-11-M01 | Clutch Switch | INR 119 | 85389000 |

## **Product Specifications:**

Product Compatibility: PULSAR 150/ 180/ 220/ 200NS