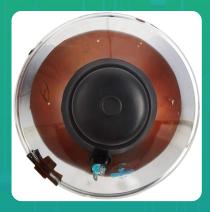

## Uno Minda 5600AM-665 SEALED BEAM WITH Parking LH for TATA ACE

| Part No.   | Product Name | MRP     | HSN Code |
|------------|--------------|---------|----------|
| 5600AM-665 | Sealed Beam  | INR 200 | 85122010 |

## **Product Features:**

Hard Coated Lens

Top coated reflectors

• Withstands extreme weather conditions for longer time

Enhanced resistance to scratches and adverse weather

Warranty: 12 Months Against manufacturing defects only