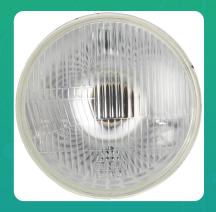

## Uno Minda 5600AM-665 SEALED BEAM WITH Parking LH for TATA ACE

| Part No.   | Product Name | MRP     | HSN Code |
|------------|--------------|---------|----------|
| 5600AM-665 | Sealed Beam  | INR 200 | 85122010 |

## **Product Features:**

Hard Coated Lens

Top coated reflectors

• Withstands extreme weather conditions for longer time

Enhanced resistance to scratches and adverse weather

Warranty: 12 Months Against manufacturing defects only