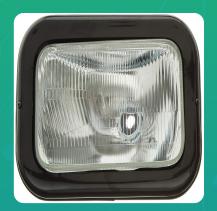

## Uno Minda 5542BM-665 Sealed Beam P43 LH for Tata 407/1312

| Part No.   | Product Name | MRP     | HSN Code |
|------------|--------------|---------|----------|
| 5542BM-665 | Sealed Beam  | INR 439 | 85122010 |

## **Product Specifications:**

**Product Compatibility:** TATA 407/1312

## **Product Features:**

- Hard Coated Lens
- Top coated reflectors
- Withstands extreme weather conditions for longer time
- Enhanced resistance to scratches and adverse weather

Warranty: 12 Months Against manufacturing defects only