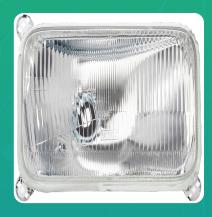

## Uno Minda 5541BM-665 TAT 1312 Sealed Beam - P43- RH for Tata 407/1312

| Part No.   | Product Name | MRP     | HSN Code |
|------------|--------------|---------|----------|
| 5541BM-665 | Sealed Beam  | INR 439 | 85122010 |

## **Product Features:**

- Hard Coated Lens
- Top coated reflectors
- Withstands extreme weather conditions for longer time
- Enhanced resistance to scratches and adverse weather

Warranty: 12 Months Against manufacturing defects only