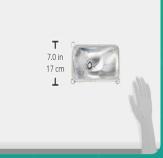

## Uno Minda 5541BM-665 TAT 1312 Sealed Beam - P43- RH for Tata 407/1312







| Part No.   | Product Name | MRP     | HSN Code |
|------------|--------------|---------|----------|
| 5541BM-665 | Sealed Beam  | INR 439 | 85122010 |

**Product Specifications:** 

## Product Compatibility: TATA 407/1312

## **Product Features:**

- Hard Coated Lens
- Top coated reflectors
- Withstands extreme weather conditions for longer time
- Enhanced resistance to scratches and adverse weather

Warranty: 12 Months Against manufacturing defects only

## **Country of Origin:** India

Click to Buy Online: Amazon ONDC

Toll free: 1800-102-7977 Email: esm@unominda.com WhatsApp: 9818 45 49 49

About Uno Minda | Distributor Enquiry | Wheelz Visualizer | 3D Product Visualizer | Repair Tips Car Accessories & Alloys | Horn & Buzzer | Lighting, Bulb & Indicator | Switch, Relay & Sensor | Oi