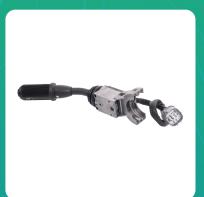

Uno Minda 1054-049L-01-M01 LEVER COMBINATION SWITCH - 1 STALK - LH (FRONT/ REVERSE) For-JCB-3D/ 3DX/ LIFTALL Set of 1

mage not found or type unknown

| Part No.         | Product Name             | MRP      | HSN Code |
|------------------|--------------------------|----------|----------|
| 1054-049L-01-M01 | Lever Combination Switch | INR 2740 | 85365090 |