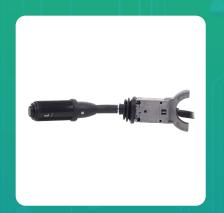

Uno Minda 1054-049L-01-M01 LEVER COMBINATION SWITCH - 1 STALK - LH (FRONT/ REVERSE) For-JCB-3D/ 3DX/ LIFTALL Set of 1

mage not found or type unknown

| Part No.         | Product Name             | MRP      | HSN Code |
|------------------|--------------------------|----------|----------|
| 1054-049L-01-M01 | Lever Combination Switch | INR 2740 | 85365090 |